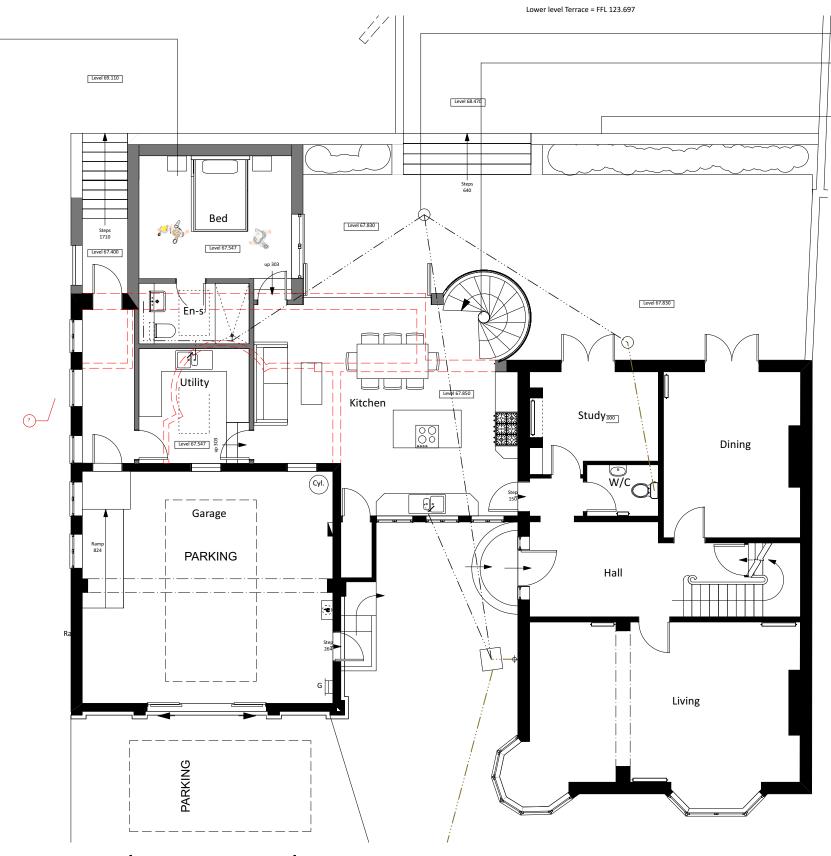

## PROP. GROUND FLOOR PLAN PARKING (ALL AS EXISTING)

Fully submerged bedroom space with

glazing on courtyard side

These details are subject to all relevant statutory approvals. If in doubt, check.

All dimensions are to be checked on site. Areas where quoted are approximate. Figured dimensions only are to be taken from this drawing.

New inspection chamber connecting to existing

front of the building

Spiral staircase with metal window frame surround. Staircase occupies turret feature reflecting the

New garden retaining wall creating lower terrace